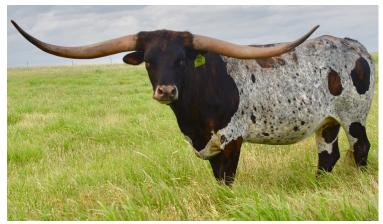

Courtesy of Gilliland Ranch

CUT N JAM IS A BEAUTIFUL CUT N DRIED / DRAG DANCER HEIFER THAT MEASURES 75" AT 3.75 YEARS. SHE IS STUNNING TO LOOK AT OUT IN THE COWBOY CHEX PASTURE. SHE IS CONFIRMED BRED TO SHERIDAN GLR FOR A FALL 2025 CALF. COWBOY TUFF CHEX **BL RIO CATCHIT** 82.0000 on 07/26/2025 TTT: Weight: 1050.0000 on 07/26/2025 DRAG IRON CUT'N DRIED DRAGON PEARL Field Of Pearls GLR CUT N JAM GAL WS JAMAKIZM DRAG IRON SHINING VICTORY DSCC DRAG DANCER 7-11 The Sundance Kid **BLR SUN DANCER** DAISEY MAE н R